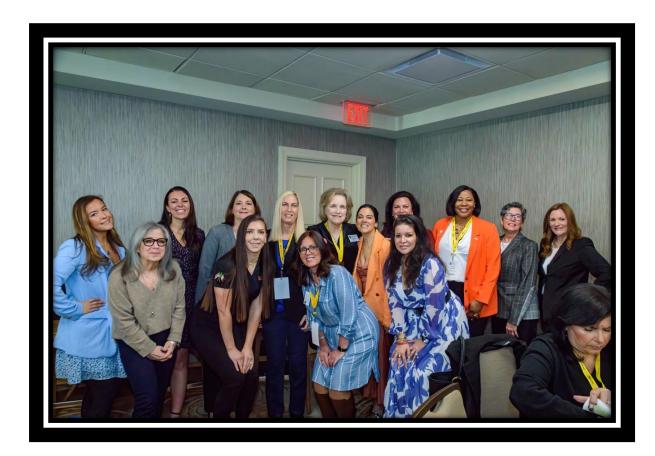

## NAHB PWB 2023 Small Council of the Year Recipients!

Message from Metro's PWB Committee Council Chair Linda Garvey - Employed at Coppola Brothers LLC:

Happy April! Metro's PWB has been busy for the past month or so. On Thursday, March 21<sup>st</sup> at the NJBA ABC Convention in Atlantic City, the two New Jersey PWB Council's teamed up to host our program called

- Cindy Cepko Panther Granite Homes; 2021 Chair PA Builders Association; 2016 NAHB PWB Chair
- Deb Tantleff TANTUM Real Estate; 2024 Chair NJ Builders Association
- Meryl A. G. Gonchar, Esq. Co-Chair Land Use Practice Group Sills Cummins & Gross
- Kristin Marzarella-Amato VP of Operations All County Exteriors; 2024 Secretary SBACNJ